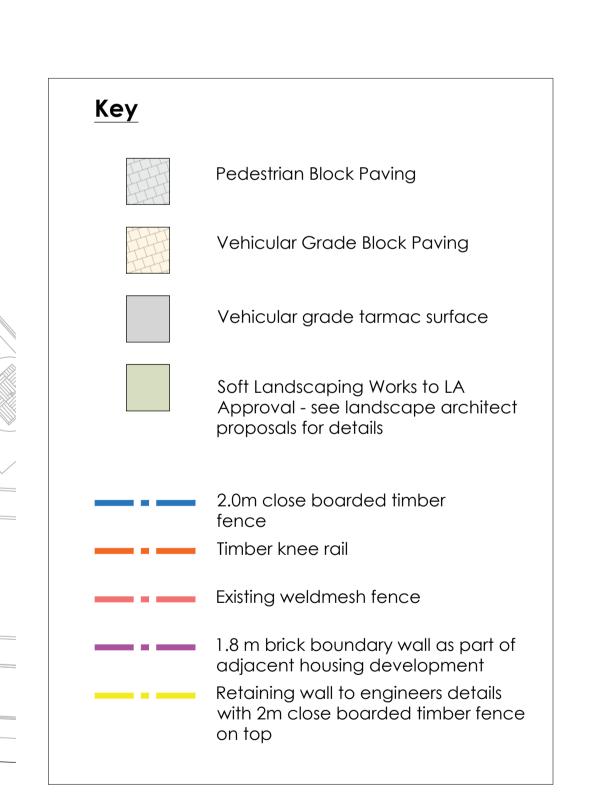

|  |  |  |  |  |
|----------------------------------------------------------------------|----------------------------------------------------------------------------------------------|--|--|--|--|--|
| Project<br>New Local Centre.<br>Kingsgrove, Wantage<br>Drawing Title | Tamworth Studio<br>5 Aldergate, Tamworth, B79 7DJ<br>01827 671 23<br>corstorphine-wright.com |  |  |  |  |  |
| Proposed Elevations<br>Nursery                                       | Drawing No.         Revision           22616-0430         P-00                               |  |  |  |  |  |
| Drawing Status<br>PLANNING                                           | DrawnCheckedPaper SizeScaleDateNMLCA21:10023.03.23                                           |  |  |  |  |  |





| Client                                                              |                                                                                              |         |            |                           |           |      |  |  |
|---------------------------------------------------------------------|----------------------------------------------------------------------------------------------|---------|------------|---------------------------|-----------|------|--|--|
| LSP Developments Itd.                                               | Corstorphine & Wright                                                                        |         |            |                           |           |      |  |  |
| Project<br>New Local Centre<br>Kingsgrove, Wantage<br>Drawing Title