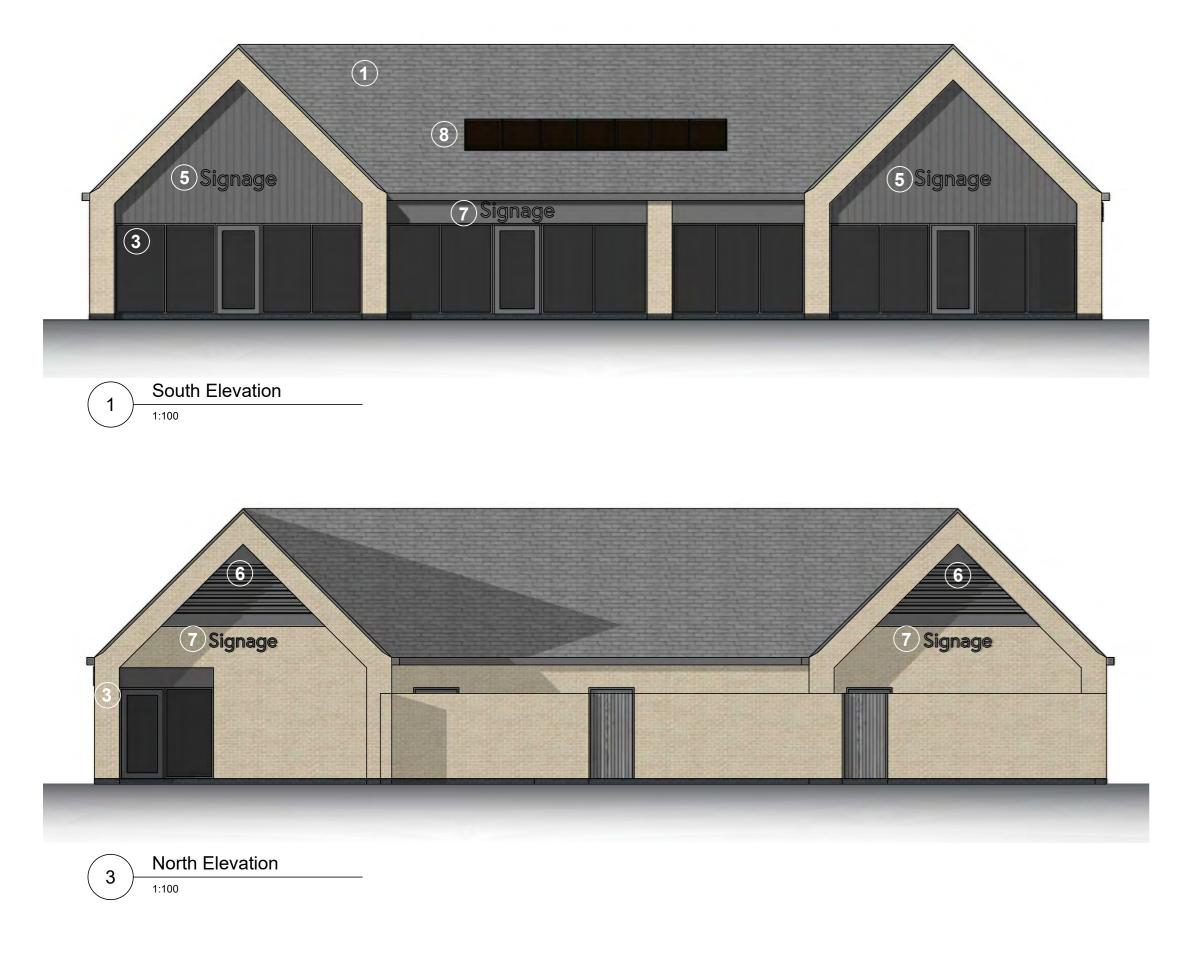

|     | Кеу                                                                              |
|-----|----------------------------------------------------------------------------------|
| 1   | SLATE EFFECT TILED PITCHED ROOF, COLOUR TBC                                      |
| 2   | RAINWATER GOODS SQUARE SECTION POLYESTER<br>POWDER COATED ALUMINIUM, (RAL 7043). |
| 3   | POLYESTER POWDER COATED ALUMINIUM FRAME<br>GLAZED SHOP FRONT, (RAL 7043).        |
| 4   | POLYESTER POWDER COATED ALUMINIUM SERVICE DOORS, (RAL 7016).                     |
| 5   | FACING BRICKWORK TO LPA APPROVAL                                                 |
| 6   | INDICATIVE SIGNAGE ZONE ON TIMBER EFFECT<br>CLADDING                             |
| (7) | BAT BOX AS PER THE OUTLINE LEMP                                                  |
| 8   | BIRD BOX AS PER THE OUTLINE LEMP                                                 |
| 9   | FLAT ROOF TO SERVICE AREA TO LPA APPROVAL                                        |
| 10  | INDICATIVE PV PANEL LAYOUT                                                       |
| 11  | LEAN-TO CANOPY WITH METAL ROOF PANELS                                            |

| LSP Developments Itd.                                                | Corstorphine & Wright                                                                        |  |  |  |  |  |
|----------------------------------------------------------------------|----------------------------------------------------------------------------------------------|--|--|--|--|--|
| Project<br>New Local Centre.<br>Kingsgrove, Wantage<br>Drawing Title | Tamworth Studio<br>5 Aldergate, Tamworth, B79 7DJ<br>01827 671 23<br>corstorphine-wright.com |  |  |  |  |  |
| Proposed Elevations<br>Nursery                                       | Drawing No.         Revision           22616-0430         P-00                               |  |  |  |  |  |
| Drawing Status<br>PLANNING                                           | DrawnCheckedPaper SizeScaleDateNMLCA21:10023.03.23                                           |  |  |  |  |  |