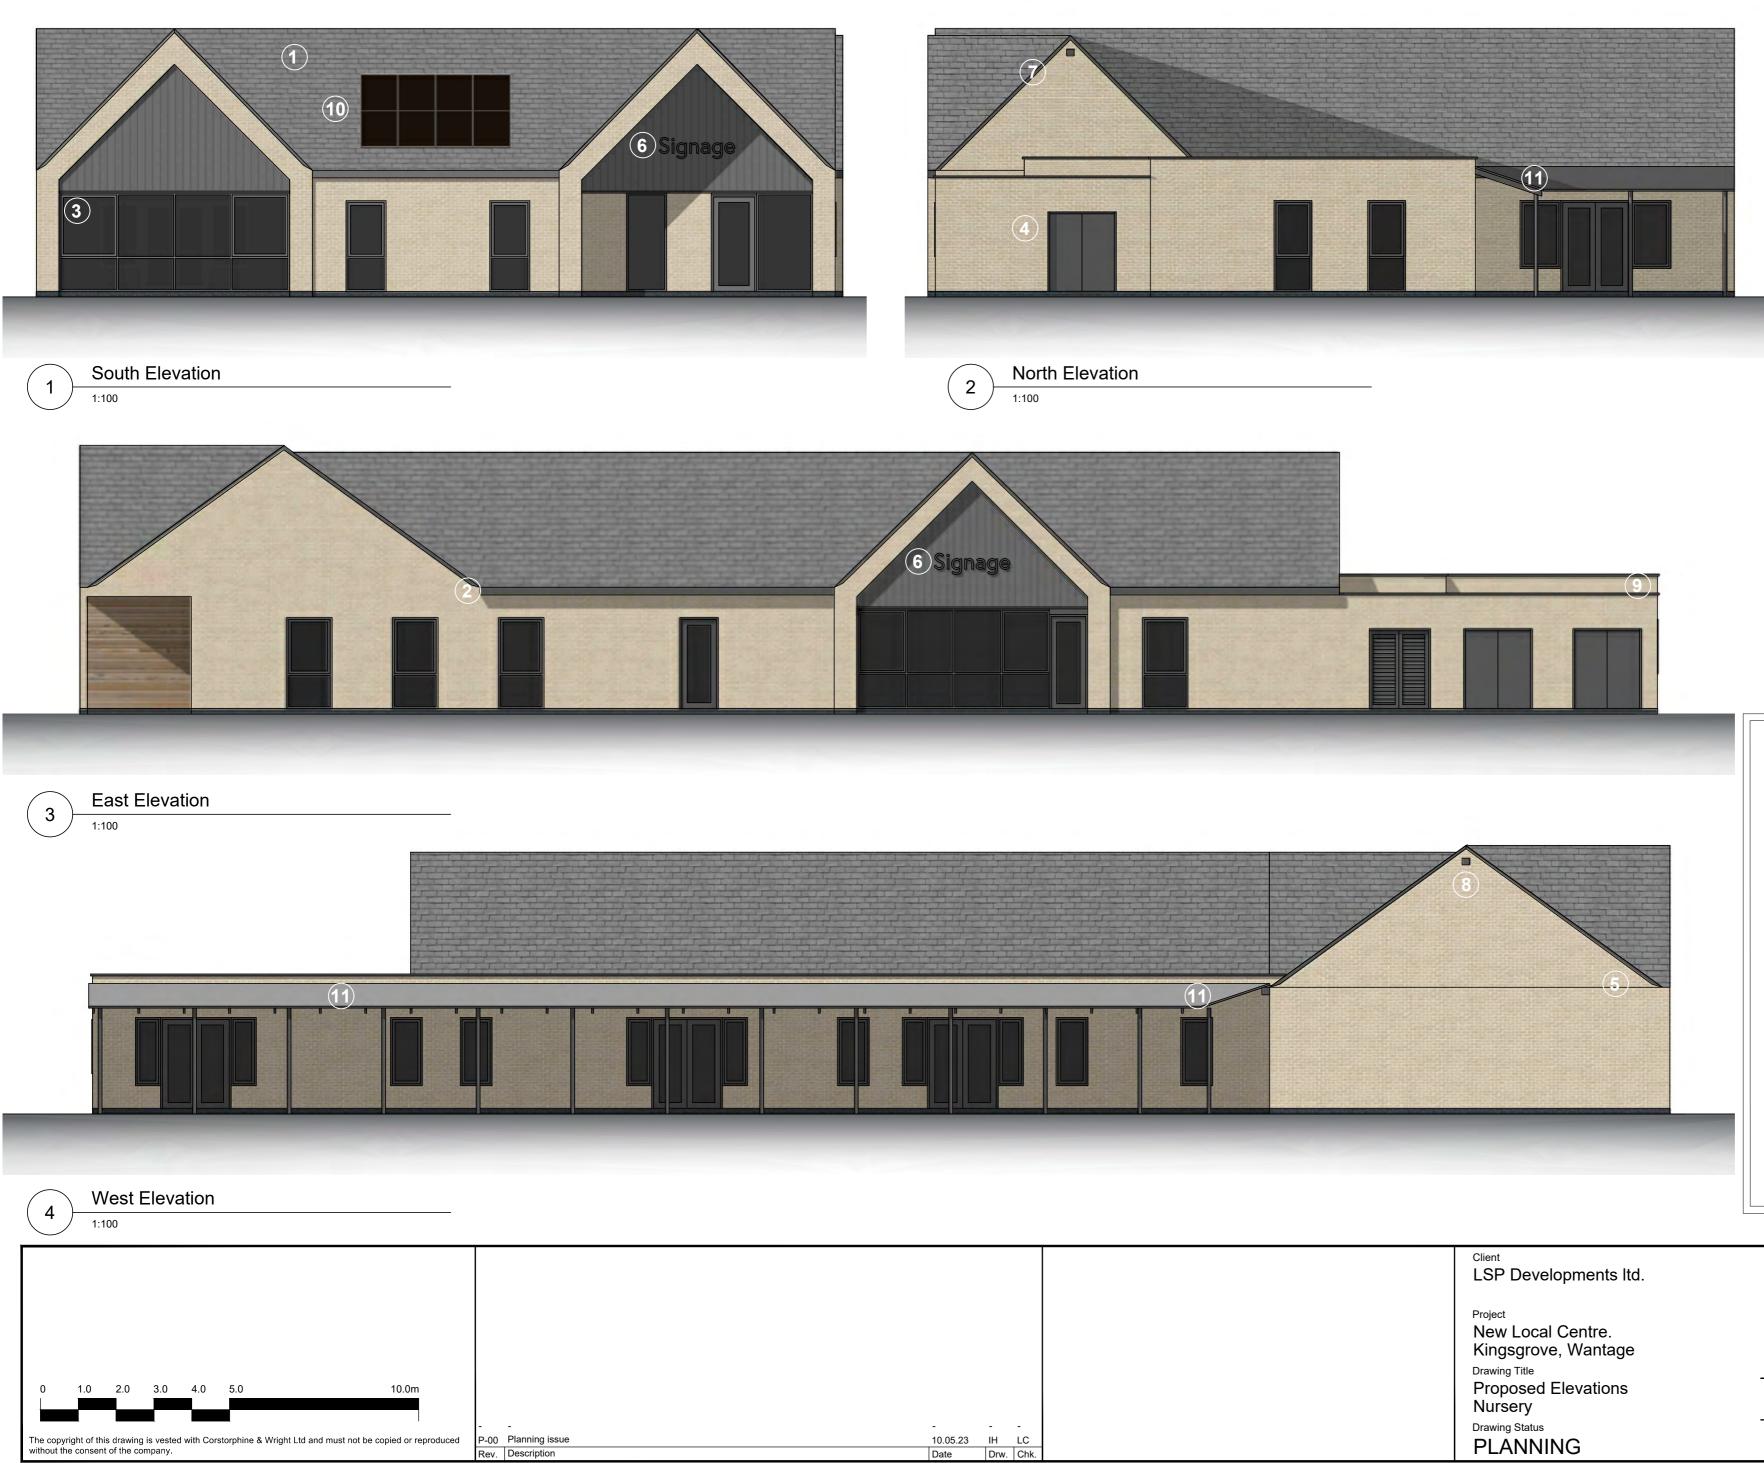

|     | Кеу                                                                              |
|-----|----------------------------------------------------------------------------------|
| 1   | SLATE EFFECT TILED PITCHED ROOF, COLOUR TBC                                      |
| 2   | RAINWATER GOODS SQUARE SECTION POLYESTER<br>POWDER COATED ALUMINIUM, (RAL 7043). |
| 3   | POLYESTER POWDER COATED ALUMINIUM FRAME<br>GLAZED SHOP FRONT, (RAL 7043).        |
| 4   | POLYESTER POWDER COATED ALUMINIUM SERVICE DOORS, (RAL 7016).                     |
| 5   | FACING BRICKWORK TO LPA APPROVAL                                                 |
| 6   | INDICATIVE SIGNAGE ZONE ON TIMBER EFFECT<br>CLADDING                             |
| (7) | BAT BOX AS PER THE OUTLINE LEMP                                                  |
| 8   | BIRD BOX AS PER THE OUTLINE LEMP                                                 |
| 9   | FLAT ROOF TO SERVICE AREA TO LPA APPROVAL                                        |
| 10  | INDICATIVE PV PANEL LAYOUT                                                       |
| 11  | LEAN-TO CANOPY WITH METAL ROOF PANELS                                            |

| LSP Developments Itd.                                                | Corstorphine & Wright                                                                        |  |  |  |  |  |
|----------------------------------------------------------------------|----------------------------------------------------------------------------------------------|--|--|--|--|--|
| Project<br>New Local Centre.<br>Kingsgrove, Wantage<br>Drawing Title | Tamworth Studio<br>5 Aldergate, Tamworth, B79 7DJ<br>01827 671 23<br>corstorphine-wright.com |  |  |  |  |  |
| Proposed Elevations<br>Nursery                                       | Drawing No.         Revision           22616-0430         P-00                               |  |  |  |  |  |
| Drawing Status<br>PLANNING                                           | DrawnCheckedPaper SizeScaleDateNMLCA21:10023.03.23                                           |  |  |  |  |  |