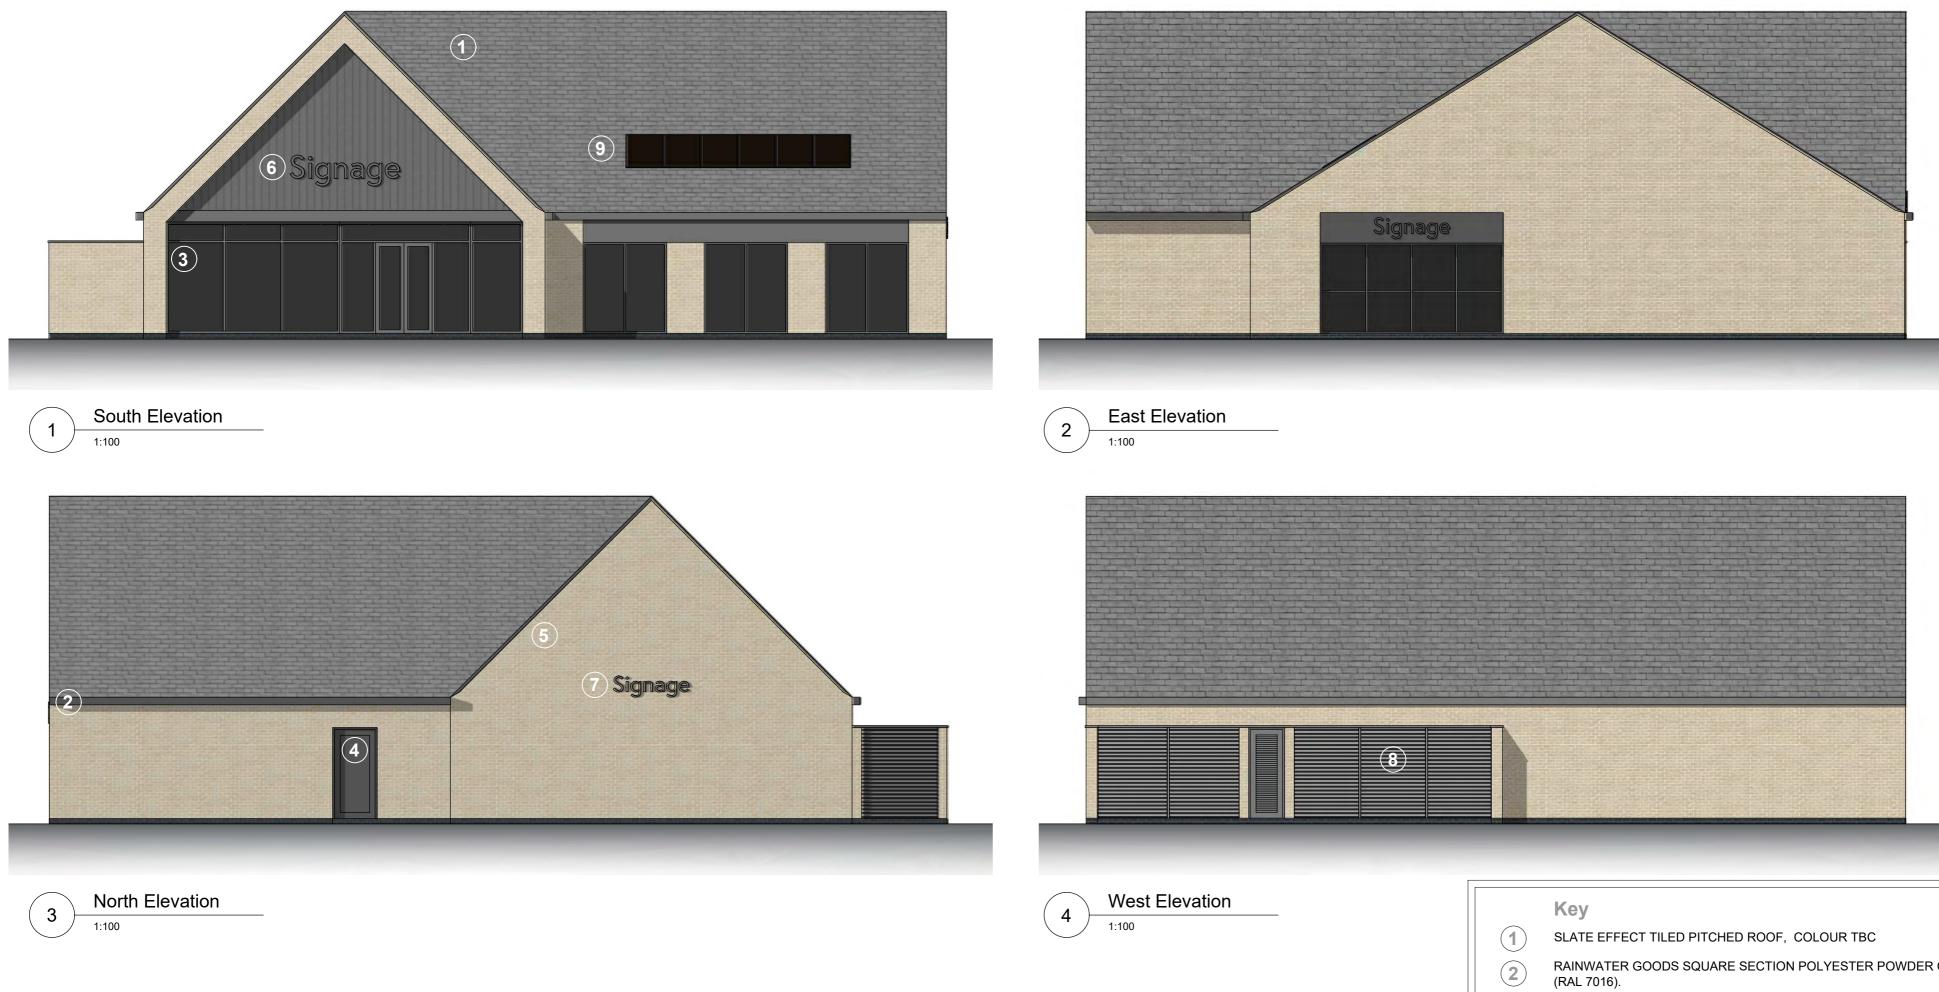

## RAINWATER GOODS SQUARE SECTION POLYESTER POWDER COATED ALUMINIUM, 3 POLYESTER POWDER COATED ALUMINIUM FRAME GLAZED SHOP FRONT, (RAL 7043). 4 POLYESTER POWDER COATED ALUMINIUM SERVICE DOORS, (RAL 7043). 5 FACING BRICKWORK 6 INDICATIVE SIGNAGE ZONE ON TIMBER EFFECT CLADDING (7) INDICATIVE SIGNAGE 8 LOUVRE FENCE 9 INDICATIVE PV PANEL LAYOUT

|          | SP Developments Itd.                                                                                                                                         | Corstophine & Wright<br>Tanworth Studio<br>5 Aldergate, Tamworth, B79 7DJ<br>01827 671 23<br>corstorphine-wright.com |         |            |                |                  |
|----------|--------------------------------------------------------------------------------------------------------------------------------------------------------------|----------------------------------------------------------------------------------------------------------------------|---------|------------|----------------|------------------|
| Ne<br>Ki | Project<br>New Local Centre.<br>Kingsgrove, Wantage<br>Drawing Title<br>Proposed Elevations<br>Retail Unit 4 Convenience Store<br>Drawing Status<br>Planning |                                                                                                                      |         |            |                |                  |
| Pr       |                                                                                                                                                              | Drawing No. 22616-0410                                                                                               |         |            |                | Revision<br>P-01 |
|          |                                                                                                                                                              | Drawn <b>NM</b>                                                                                                      | Checked | Paper Size | Scale<br>1:100 | Date 20.0        |

| 2 East Elevation<br>1:100 |                                                                                                                                |                                                                                                                                                                                      |
|---------------------------|--------------------------------------------------------------------------------------------------------------------------------|--------------------------------------------------------------------------------------------------------------------------------------------------------------------------------------|
|                           |                                                                                                                                |                                                                                                                                                                                      |
| 4 West Elevation<br>1:100 |                                                                                                                                |                                                                                                                                                                                      |
|                           | <ul> <li>RAINWATER GOODS (RAL 7016).</li> <li>POLYESTER POWDE</li> <li>FACING BRICKWORK</li> </ul>                             | E ZONE ON TIMBER EFFECT CLADDING<br>CE AREA<br>E ZONES                                                                                                                               |
|                           | Client<br>LSP Developments Itd.<br>Project<br>New Local Centre.<br>Kingsgrove, Wantage<br>Drawing Title<br>Proposed Elevations | Corstoppine & Wright<br>Tamworth Studio<br>5 Aldergate, Tamworth, B79 7DJ<br>01827 671 23<br>Corstophine-wright.com<br>Drawing No.                                                   |
|                           | Ancillary Retail Units 2-4<br>Drawing Status<br>Planning                                                                       | 22616-0420         P-00           Drawn         Checked         Paper Size         Scale         Date           NM         LC         A2         1:100         Date         20.03.23 |