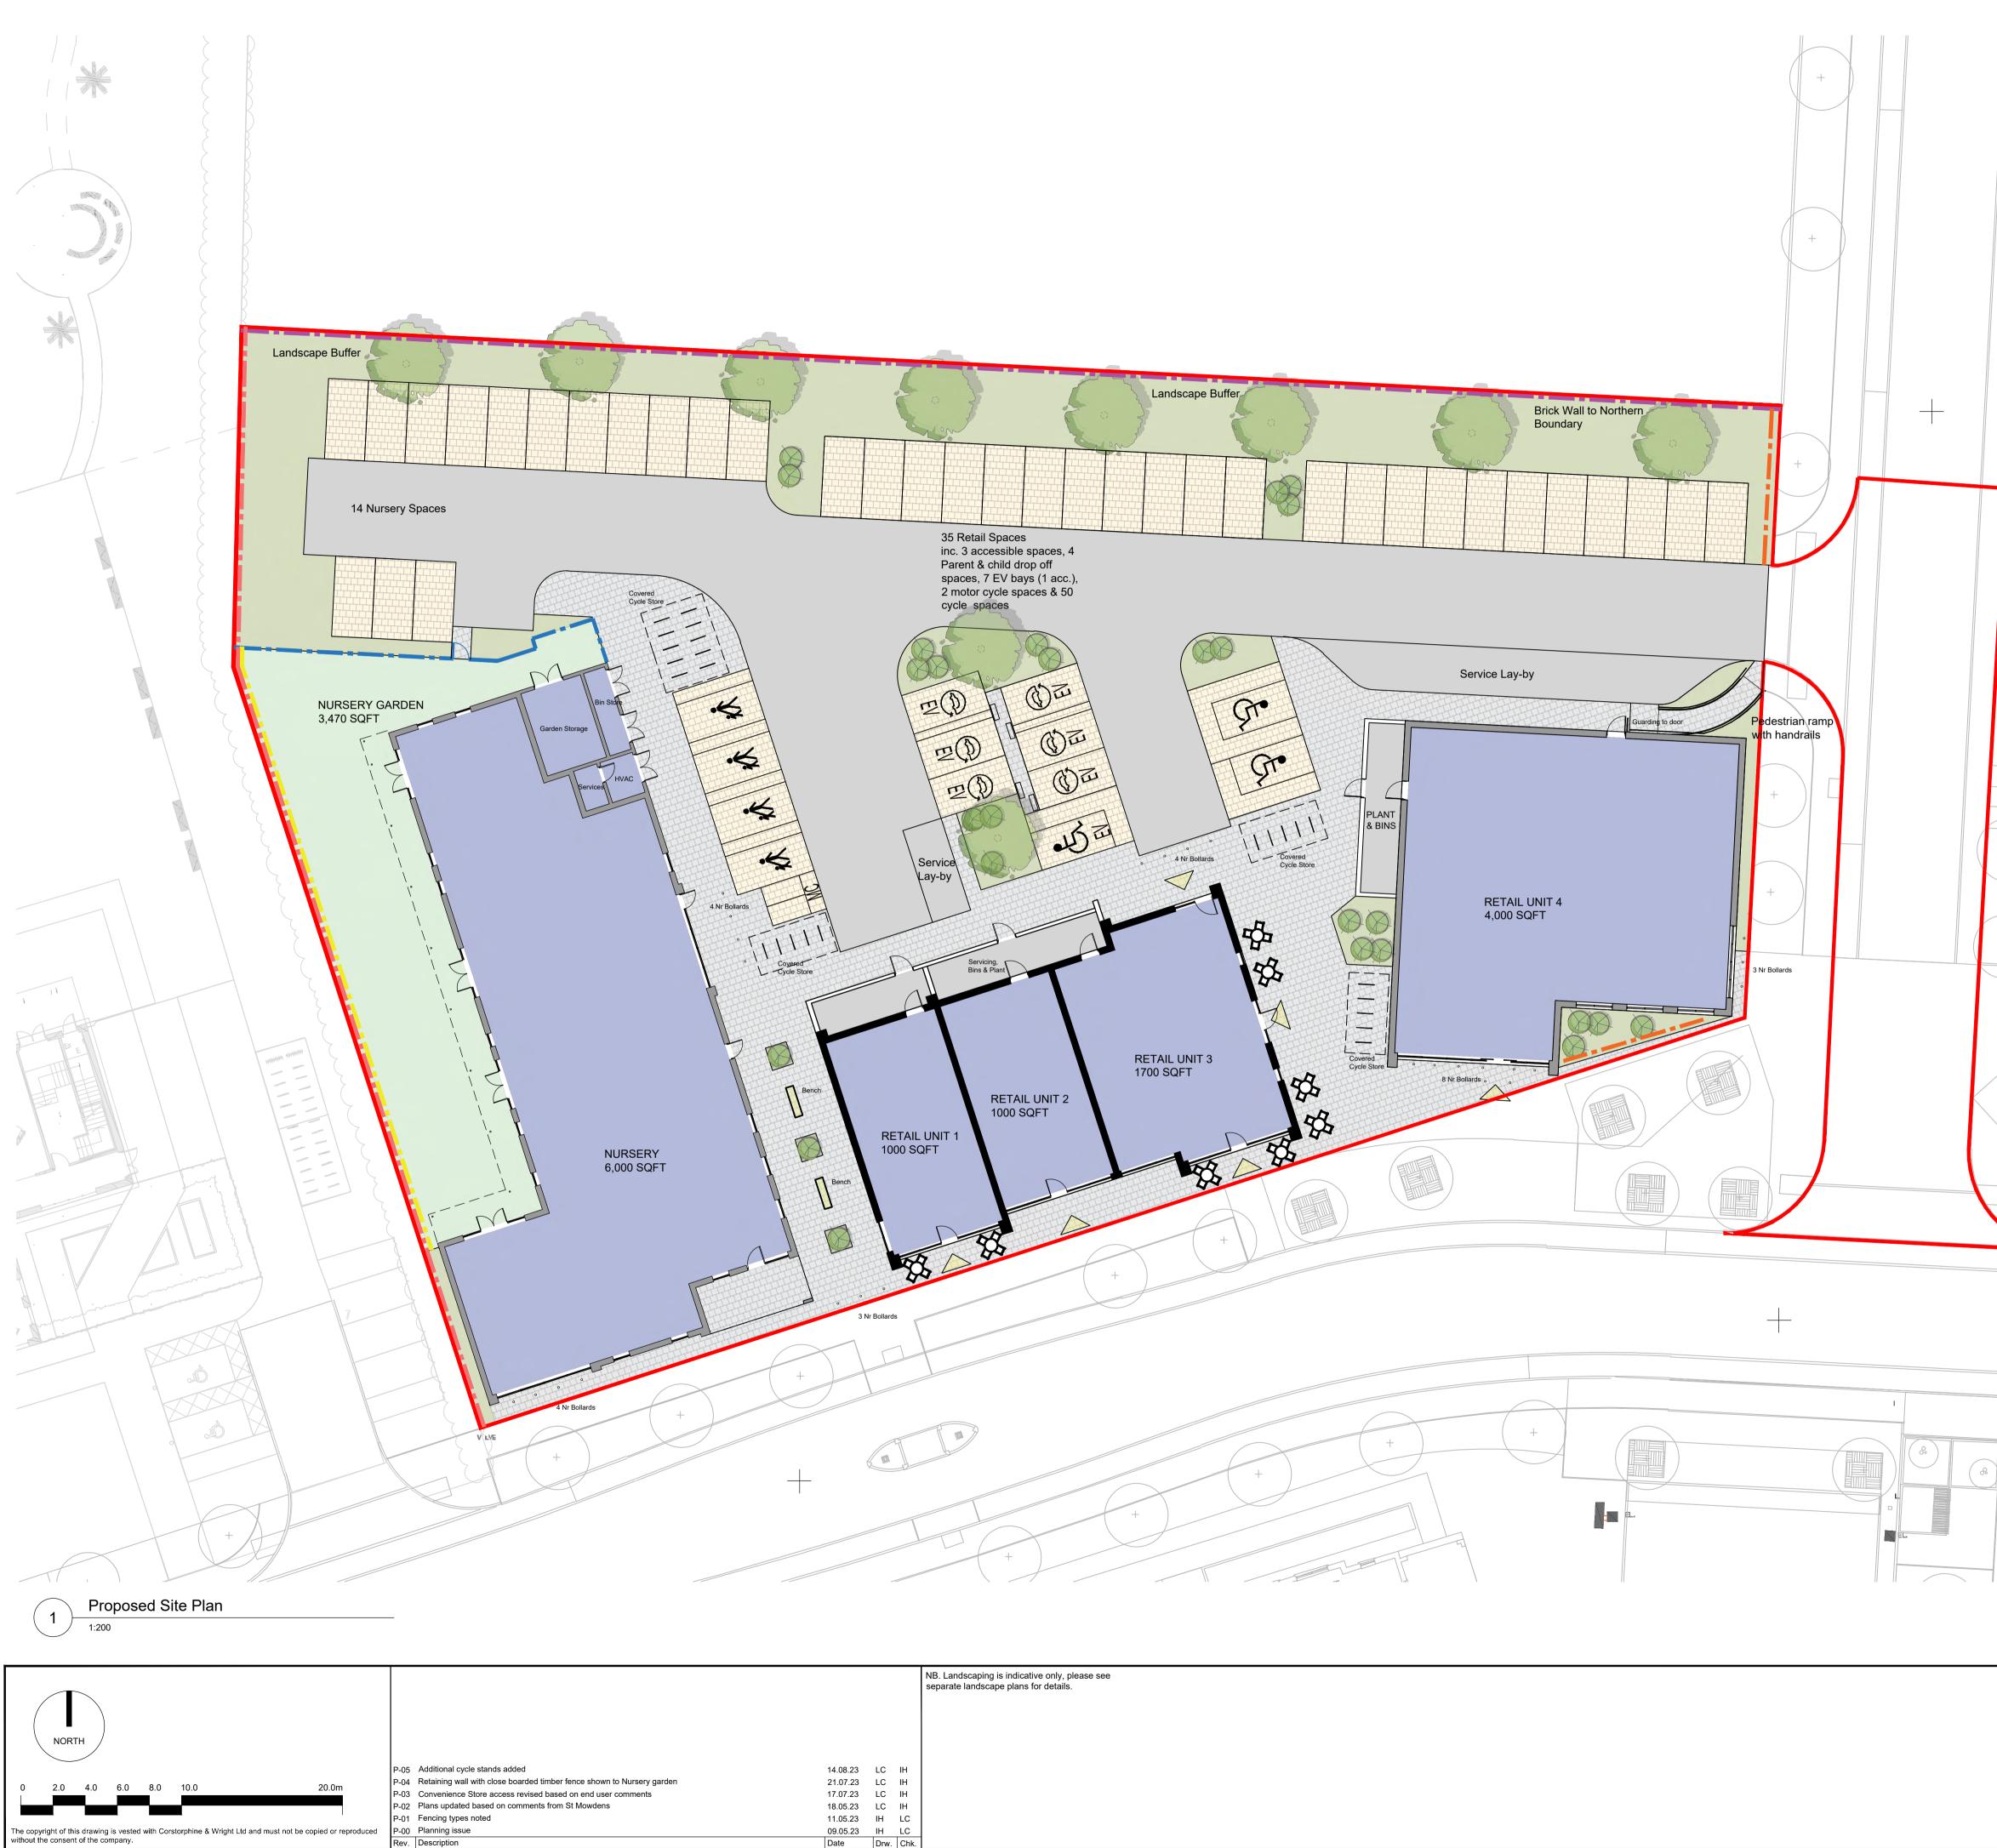

| Client                                                              |                                                                                              |         |            |                           |           |      |  |  |
|---------------------------------------------------------------------|----------------------------------------------------------------------------------------------|---------|------------|---------------------------|-----------|------|--|--|
| LSP Developments Itd.                                               | Corstorphine & Wright                                                                        |         |            |                           |           |      |  |  |
| Project<br>New Local Centre<br>Kingsgrove, Wantage<br>Drawing Title | Tamworth Studio<br>5 Aldergate, Tamworth, B79 7DJ<br>01827 671 23<br>corstorphine-wright.com |         |            |                           |           |      |  |  |
| Proposed Site Plan                                                  | Drawing No. 22616-2001                                                                       |         |            |                           |           |      |  |  |
| Drawing Status Planning                                             | Drawn<br>LC                                                                                  | Checked | Paper Size | <sub>Scale</sub><br>1:200 | Date 09.0 | 5.23 |  |  |